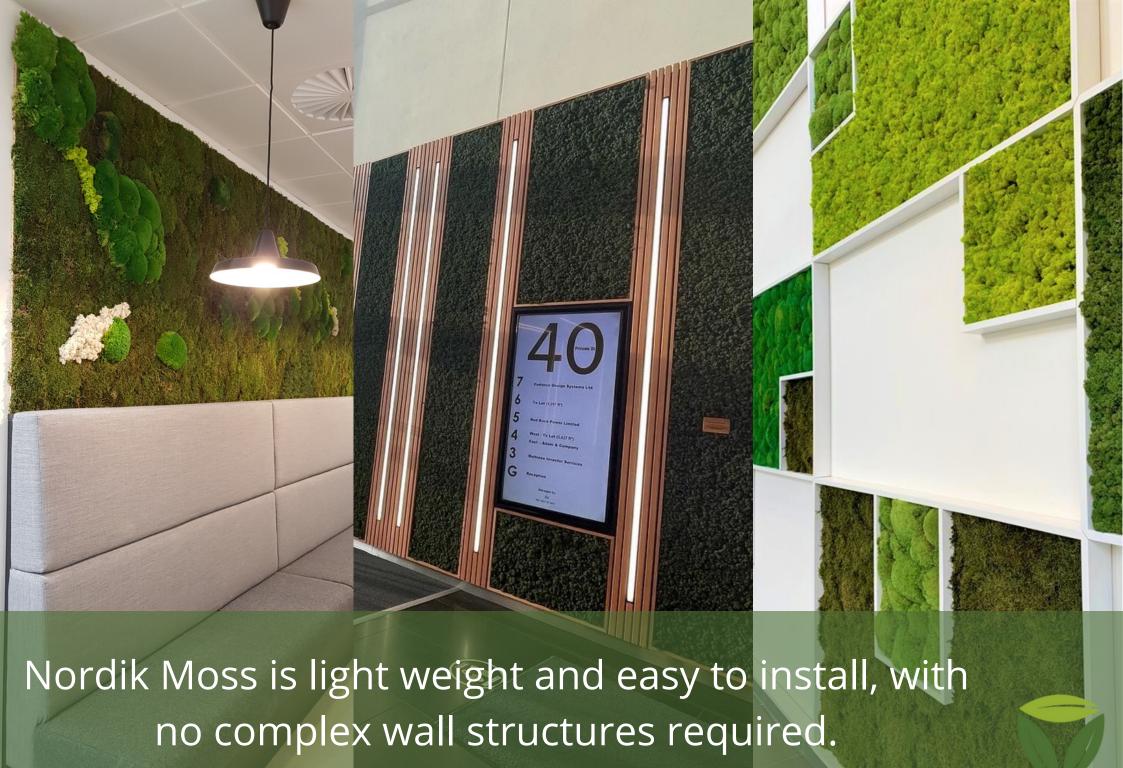

Nordik Moss from Benholm gives you a huge range of beautifully natural, creative possibilities to define, complement and enhance interior spaces. From feature walls and framed panels to logo cut-outs and shapes, this virtually maintenance-free preserved moss can make a long-lasting impact on any room.

## Sustainable choice

Nordik Moss is a sustainable resource that is harvested by hand from the forest floor, and is 100% biodegradable. The moss is treated to preserve it using a natural mineral process. This means it does not grow or need any looking after. It is then coloured and we create our moss installations by hand, tuft by tuft, just as you want them.