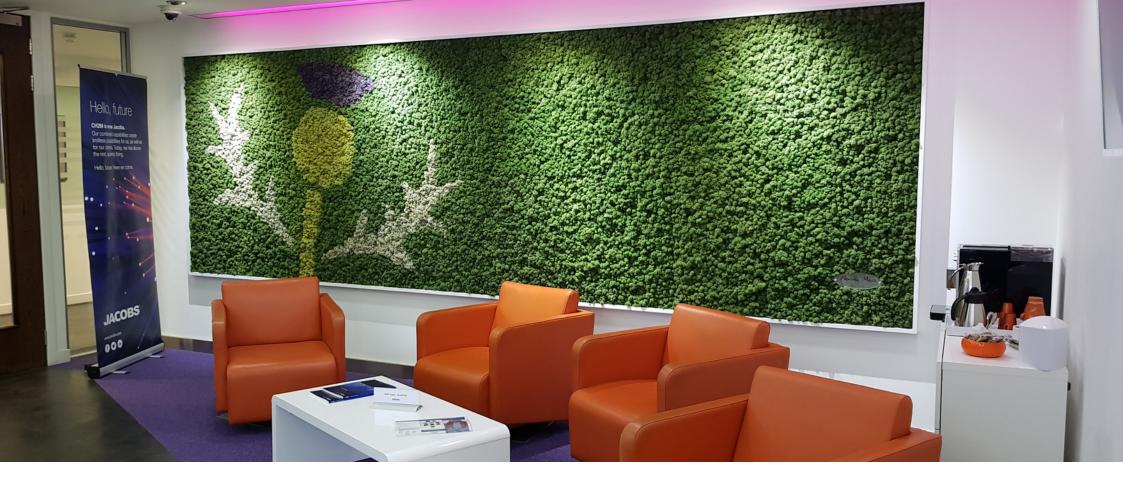

Nordik Moss from Benholm gives you a huge range of beautifully natural, creative possibilities to define, complement and enhance interior spaces. From feature walls and framed panels to logo cut-outs and shapes, this virtually maintenance-free preserved moss can make a long-lasting impact on any room.

## We provide a complete service package including; planning, creation and installation

With Nordik Moss, the creative possibilities are endless, and whatever your design ideas may be, we can help bring your vision to life.