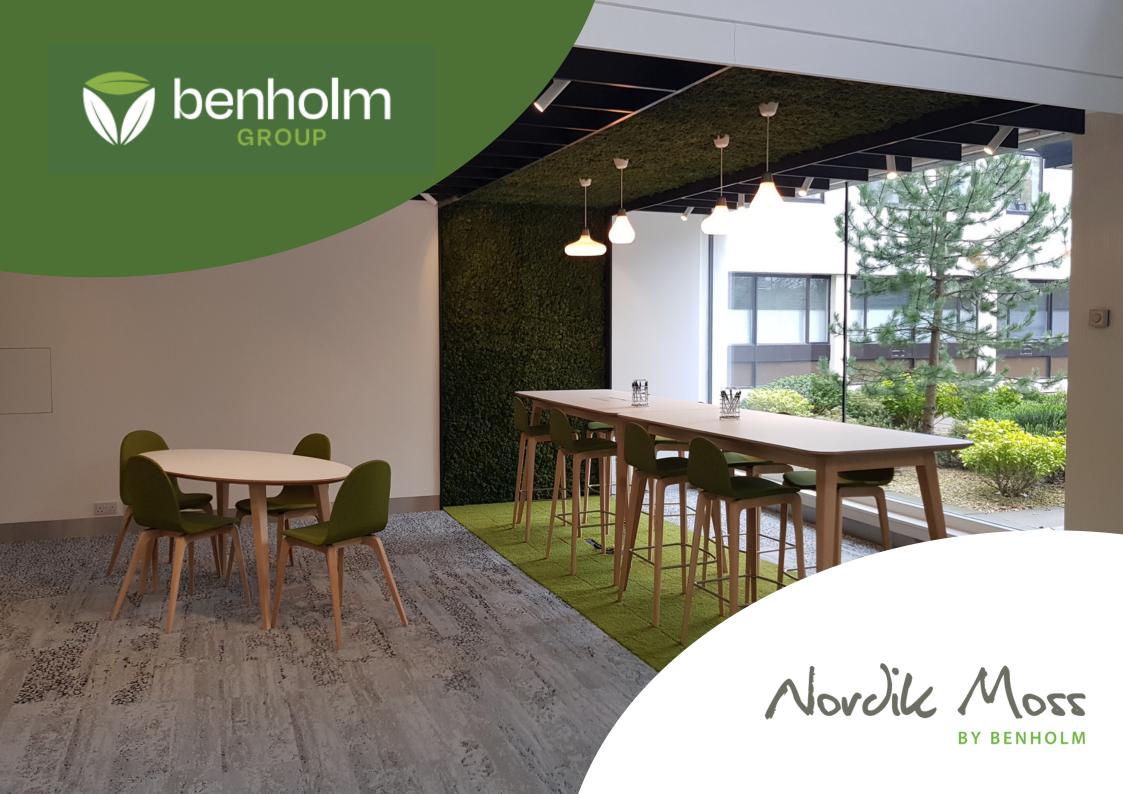

Nordik Moss from Benholm gives you a huge range of beautifully natural, creative possibilities to define, complement and enhance interior spaces. From feature walls and framed panels to logo cut-outs and shapes, this virtually maintenance-free preserved moss can make a long-lasting impact on any room.

## We provide a complete service package including; planning, creation and installation

With Nordik Moss, the creative possibilities are endless, and whatever your design ideas may be, we can help bring your vision to life.