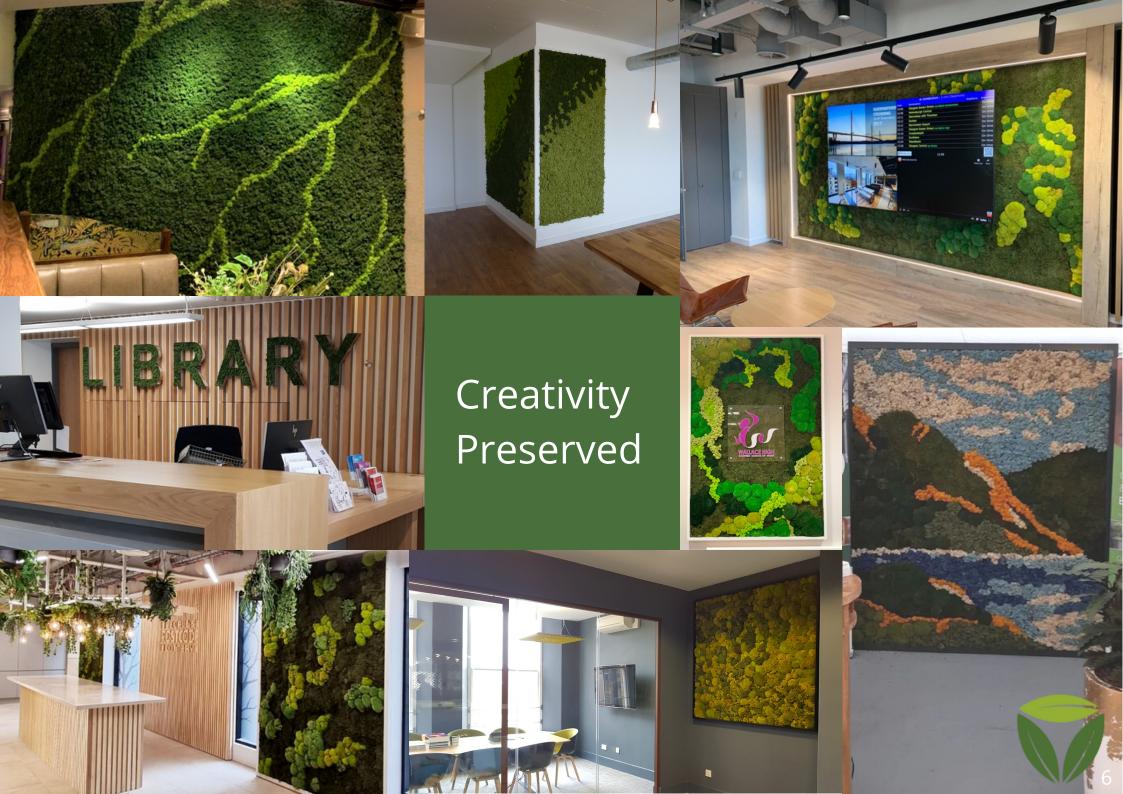

Nordik Moss from Benholm gives you a huge range of beautifully natural, creative possibilities to define, complement and enhance interior spaces. From feature walls and framed panels to logo cut-outs and shapes, this virtually maintenance-free preserved moss can make a long-lasting impact on any room.

## We provide a complete service package including; planning, creation and installation

With Nordik Moss, the creative possibilities are endless, and whatever your design ideas may be, we can help bring your vision to life.