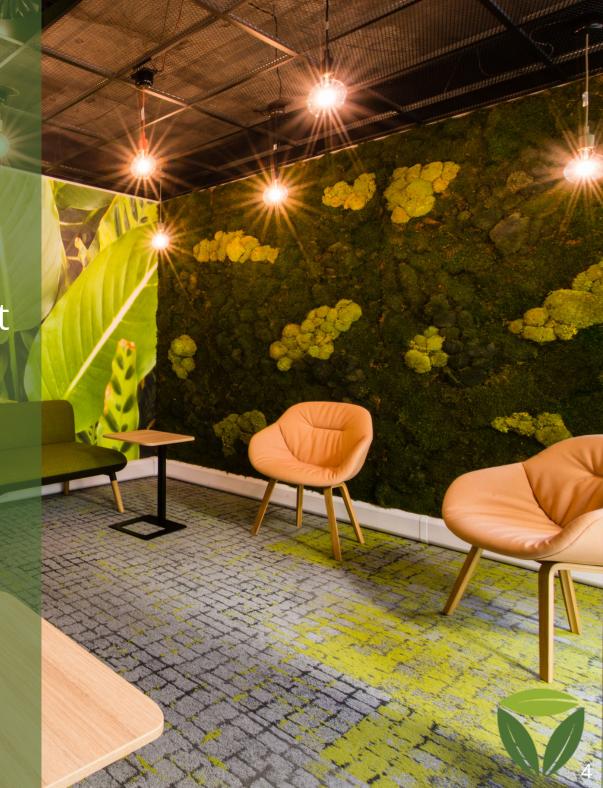

Nordik Moss from Benholm gives you a huge range of beautifully natural, creative possibilities to define, complement and enhance interior spaces. From feature walls and framed panels to logo cut-outs and shapes, this virtually maintenance-free preserved moss can make a long-lasting impact on any room.

Biophilic Design (noun): derived from the word Biophilia which literally means a love of life. It stems from the Greek words for Life (Bios) and Love (Philia). It has become an important concept for blending the principles of Biophilia with **Architectural Best Practice** "Bringing the outside, inside."