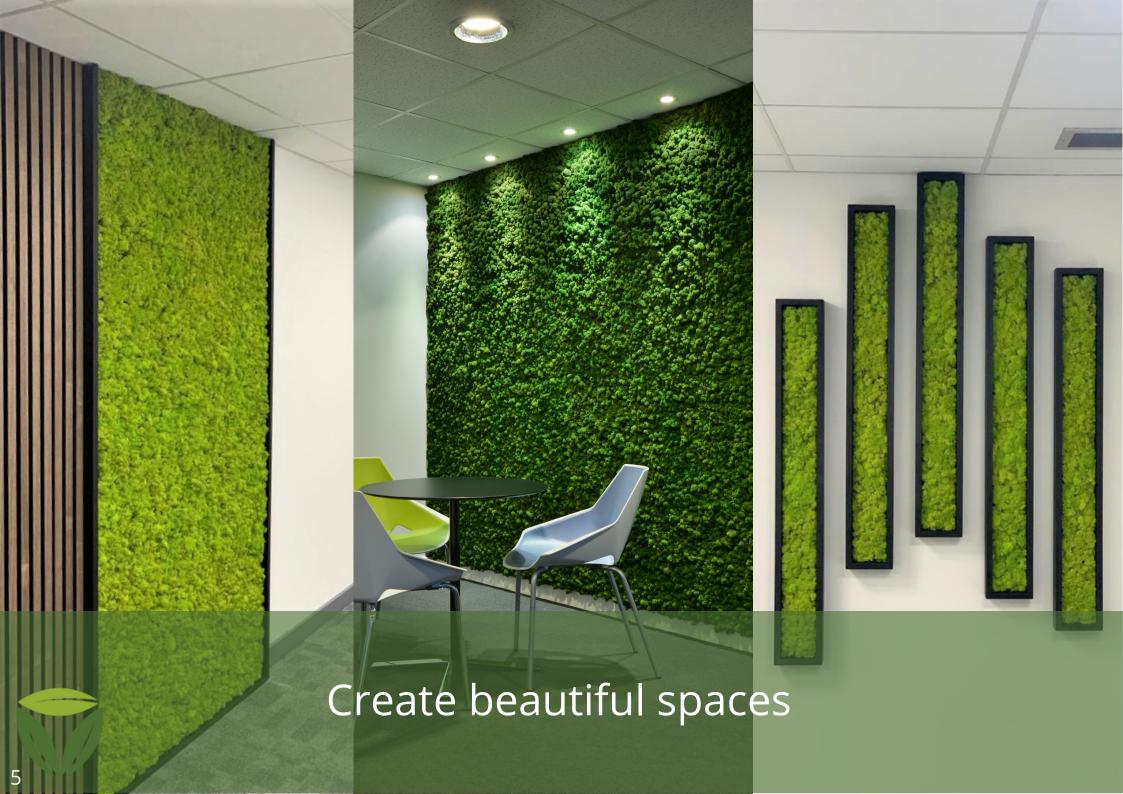

Nordik Moss from Benholm gives you a huge range of beautifully natural, creative possibilities to define, complement and enhance interior spaces. From feature walls and framed panels to logo cut-outs and shapes, this virtually maintenance-free preserved moss can make a long-lasting impact on any room.