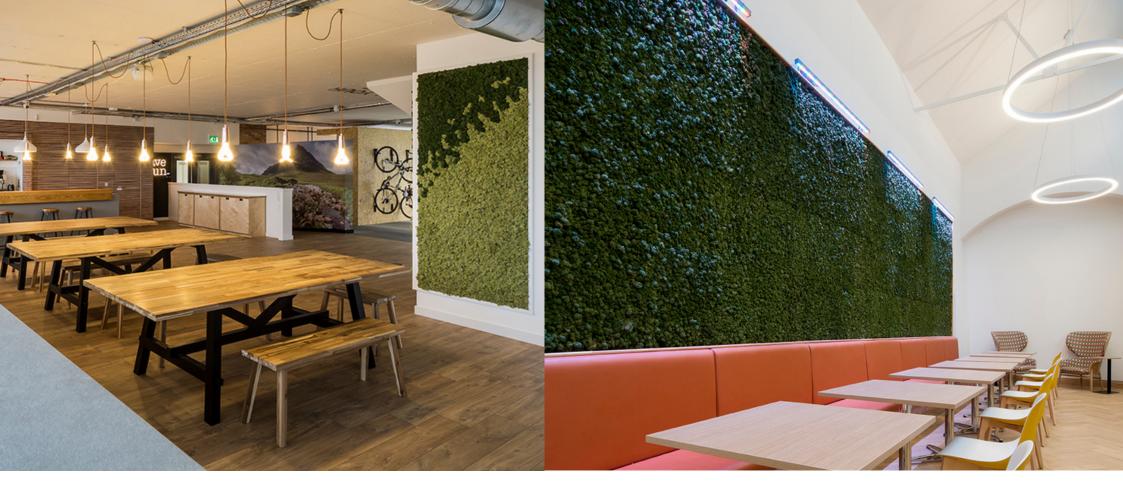

Nordik Moss from Benholm gives you a huge range of beautifully natural, creative possibilities to define, complement and enhance interior spaces. From feature walls and framed panels to logo cut-outs and shapes, this virtually maintenance-free preserved moss can make a long-lasting impact on any room.