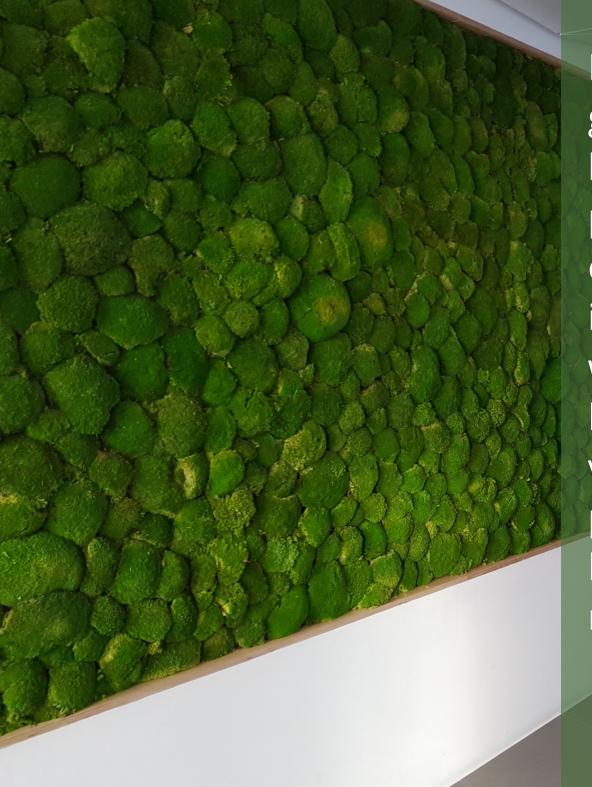

## Sustainable choice

Nordik Moss is a sustainable resource that is harvested by hand from the forest floor, and is 100% biodegradable. The moss is treated to preserve it using a natural mineral process. This means it does not grow or need any looking after. It is then coloured and we create our moss installations by hand, tuft by tuft, just as you want them.