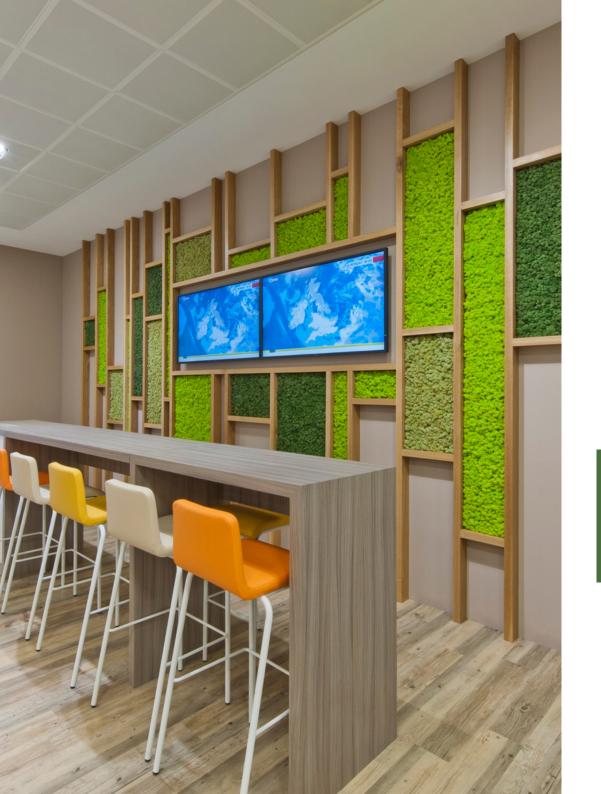

Nordik Moss from Benholm gives you a huge range of beautifully natural, creative possibilities to define, complement and enhance interior spaces. From feature walls and framed panels to logo cut-outs and shapes, this virtually maintenance-free preserved moss can make a long-lasting impact on any room.

## Sustainable choice

Nordik Moss is a sustainable resource that is harvested by hand from the forest floor, and is 100% biodegradable. The moss is treated to preserve it using a natural mineral process. This means it does not grow or need any looking after. It is then coloured and we create our moss installations by hand, tuft by tuft, just as you want them.